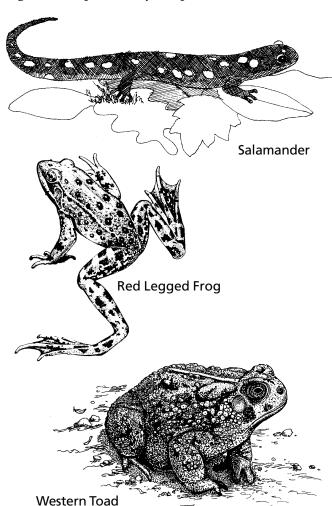

western redback salamander \_\_\_\_ Plethodon vehiculum

roughskin newt\_ Taricha granulosa

ensatina \_\_\_ Ensatina eschscholtzii

Toads, Frogs - Order Anura western toad

Pacific Tree Frog

Bullfrog

western toad \_ Bufo boreas

pacific tree frog \_\_\_ Pseudacris regilla

tailed frog \_\_\_\_ Aschaphus truei

red-legged frog Rana aurora

cascades frog\_ R. cascadae

Columbia spotted frog R. luteiventris

bullfrog (introduced)
R. catesbeianna