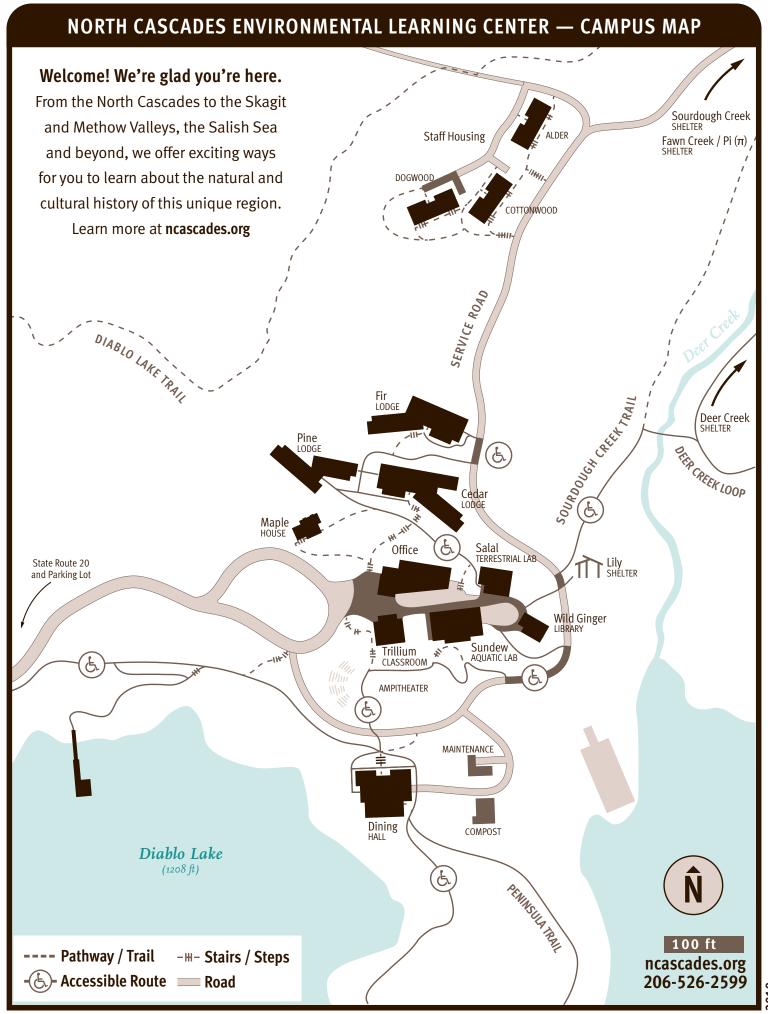

## NORTH CASCADES ENVIRONMENTAL LEARNING CENTER — TRAILS MAP Buster Brown Campground: 1 mile Waterfall - Pathway / Trail -н- Stairs / Steps Buster Brown Overlook: 1/4 mile Accessible Route Road Deer Creek Loop: 1/4 mi, ADA-accessible Diablo Lake Trail: 7.6 mi roundtrip, 1400' Peninsula Trail: 1/4 mi loop, ADA-accessible Overlook SOURDOUGH CREEK TRAIL Sourdough Creek Trail: 3.5 mi roundtrip, 600' Sourdough Creek Fawn Creek / Pi (π) Faun Creek DIABLO LAKE TRAIL DIABLO LAKE TRAIL Parking Lot Staff Deer Creek SERVICE ROAD Housing Campus Deer Creek DEER CREEK LOOP Lily SHELTER PENINSULA TRAIL **BUSTER BROWN** 1/4 mi CAMPGROUND-AND OVERLOOK Diablo Lake ncascades.org 206-526-2599